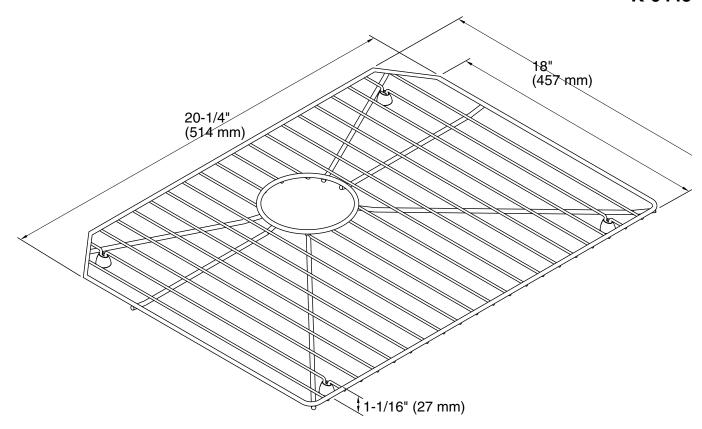

## **Technical Information**

All product dimensions are nominal.

Material: Stainless Steel